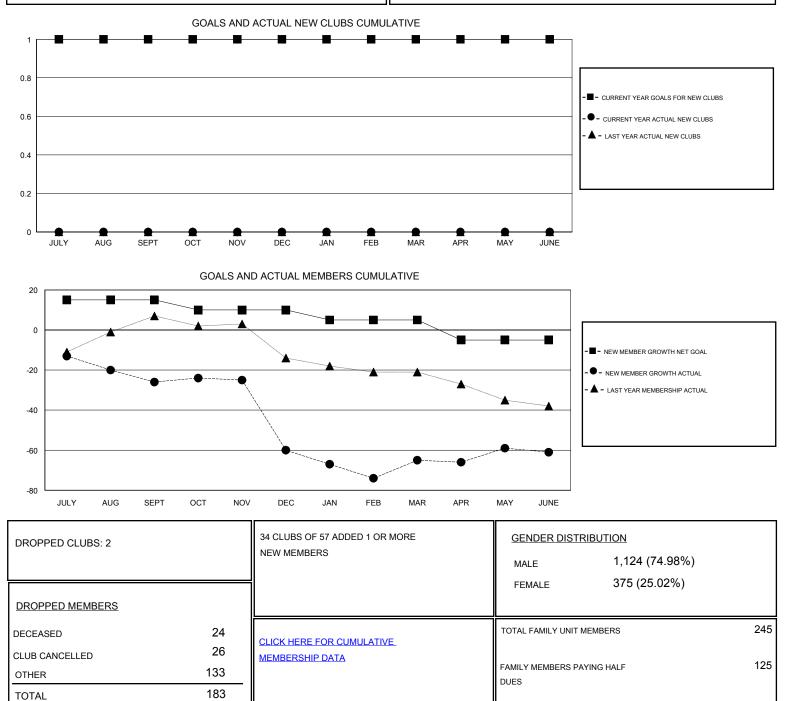

## MONTHLY MEMBERSHIP PROGRESS REPORT

District 10

Results as of: 6/30/2017

OPEN LOCATION MICHIGAN GMT CA GMT: Clubs Members RESULTS FOR 2016-2017 RESULTS FOR 2016-2017 NEW CLUB GOAL NEW CLUBS DROPPED CLUBS NEW MEMBER GROWTH NEW MEMBER DROPPED QUARTER QUARTER NET GOAL (not reinstated GROWTH ACTUAL (not MEMBERS ACTUAL or transfers) reinstated or transfers) (including transfers) 1 0 0 15 23 49 JULY/AUG/SEPT JULY/AUG/SEPT 0 0 2 20 54 OCT/NOV/DEC OCT/NOV/DEC -5 0 0 0 35 -5 30 JAN/FEB/MAR JAN/FEB/MAR 0 0 ٥ APR/MAY/JUNE -10 49 45 APR/MAY/JUNE